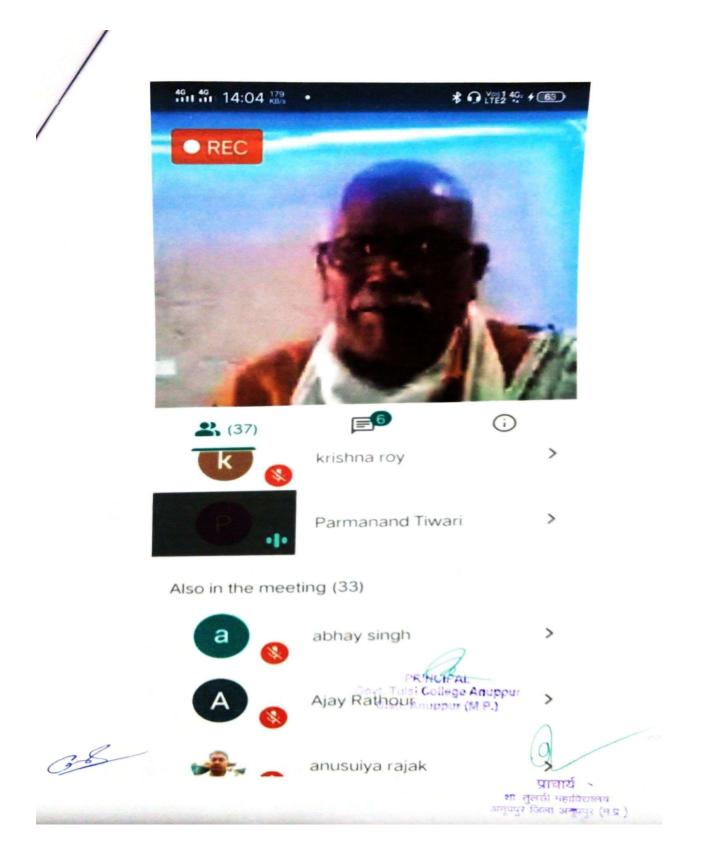

# प्रतिवेदन

शासकीय तुलसी महाविद्यालय अनूपपुर में एक दिवसीय राष्ट्रीय संगोष्ठी का आयोजन 22 अप्रैल 2021 को किया गया, जिसका विषय "भारतीय चिंतन में प्रकृति और पर्यावरण" था। इस राष्ट्रीय संगोष्ठी के मुख्य वक्ता डॉ अमिताभ पाण्डेय, खगोल शास्त्री नई दिल्ली, विशिष्ट वक्ता डॉ ईश्वर सिंह, वरिष्ठ फेलो, भारतीय सामाजिक विज्ञान अनुसंधान परिषद आईसीएसएसआर रहे। कार्यक्रम की अध्यक्षता महाविद्यालय के प्राचार्य डॉ. परमानंद तिवारी द्वारा की गई। कार्यक्रम के संरक्षक महाविद्यालय के प्राचार्य डॉ. परमानंद तथा आयोजन सचिव डॉ गीतेश्वरी पाण्डेय रही। इस राष्ट्रीय संगोष्ठी में कई जिलों व राज्यों से लोगों ने भाग लिया।